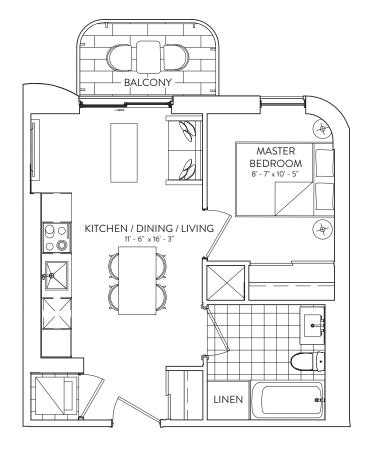

1 BEDROOM | 1 BATHROOM INTERIOR: 472 SF | EXTERIOR: 43 SF

FLOORS 11-31

FLOORS 9-10

This plan is not to scale and is subject to architectural review and revision. The number of units per Floor and the number of floors may be reduced or increased at the vendor's sole discretion without notice. The purchaser acknowledges that the actual unit purchased may be a reverse layout to the plan horn. All materials, specifications, details and dimensions, if any are approximate and subject to change without notice in order to comply without motions and municipal, structural, worder and/or wither traquirements. Actual long areas may vary from floor area stated. Floor areas have been measured and may vary in accordance with Bulletin #22 published by the Tairon Warrany Corporation. Bulkheads are not shown on this plan and may be located in areas of the Units are equivated to provide venting and mechanical systems. Balonice, Tairaces and Patios, if any are exclusive use common elements shown for display purposes only and location and size are subject to sharge without otice. Window location of the Goring er for flucturation purposes only and location and size are subject to sharge without otice. Window location of the Boreing er for flucturation purposes only and location and using a structure of the Boreine E. SOLE. E. SOLE: E. SOLE: E. SOLE: SOLE: